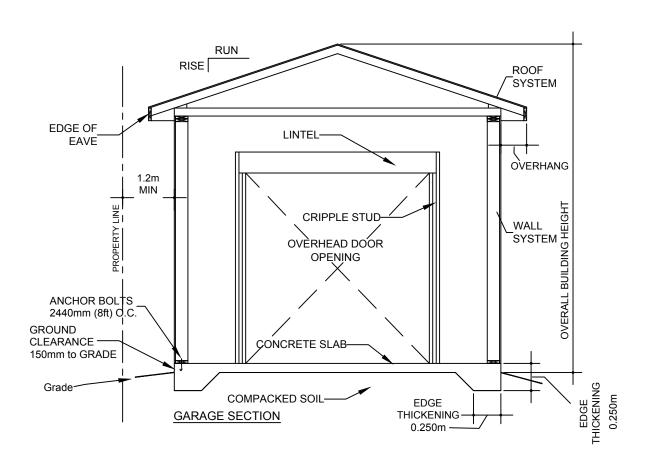

MAXIMUM LOT COVERAGE OF ALL BUILDINGS COMBINED IS 40%.

A MAXIMUM WALL HEIGHT IS 3.05m (10'-0") AND TOTAL HEIGHT TO ROOF PEAK IS 5.49m (18'-0").

A GARAGE APPROACH OR APRON MAY NOT AFFECT THE FLOW OF ALLEY DRAINAGE.

#### **OVERHANGS**

ROOF OVERHANGS MUST BE A MINIMUM OF 0.45m (18") FROM THE PROPERTY LINE.

OVERHANGS 1.2m (4'-0") FROM THE PROPERTY LINE OR LESS MUST HAVE NON VENTING SOFFITS.

## FOR BUILDING PERMIT APPLICATION

| dress                                     |                       |
|-------------------------------------------|-----------------------|
| e - Width X Length                        |                       |
| ROOF_                                     |                       |
| Type of Roof Shingles: Asphalt 🔲 Other    | Height to garage peak |
| Type of Roof Sheathing: OSB Plywood       | Height to house peak  |
| Sheathing Thickness: 3/8" 7/16"           |                       |
| Complete with H-Clips:                    | Height of house walls |
| Spacing of Trusses: 24" Other             | Roof finish on house  |
| Slope of Roof: 4/12 6/12 Other            |                       |
| Width of Eave Overhang: 12" 🔲 18" 🔲 24" 🔲 | Wall finish on house  |
| Gable ends with Lookout Rafters:          |                       |
| Ventilation: Soffit Gable Ridge Roof      |                       |
| WALLS                                     |                       |
| Type of Siding: Vinyl Stucco              |                       |
| Building Paper House Wrap                 |                       |
| Type of Wall Sheathing: OSB Plywood       |                       |
| Sheathing Thickness: 3/8" 7/16"           |                       |
| Stud Size: 2" X 4" 2" X 6"                |                       |
| Stud Spacing: 16" 24"                     |                       |
| Height of Wall: 8'-0" 10'-0" Other        |                       |
| Pressure Treated Bottom Plate:            |                       |
| Garage Door Opening Width:                |                       |
| Clearance Between Grade and Cladding:     |                       |
| Size of Lintels/Beams:                    |                       |
| FOUNDATION                                |                       |
| Slab on Grade:                            |                       |
| Slab Thickness:                           |                       |
| 250mm Thickened Edge:                     |                       |
| Pile and Grade Beam:                      |                       |
| Pile Detail:                              |                       |
| Grade Beam Detail:                        |                       |