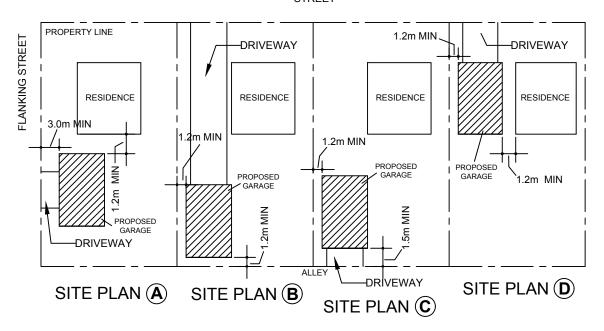

#### **REAR YARD - setbacks**

1.5m (5'-0") WHEN THE VEHICLE ACCESS DOOR OPEN ONTO THE LANE. (SEE SITE PLAN C)
1.2m (4'-0") WHEN THE VEHICLE ACCESS DOOR DOES NOT OPEN ONTO THE LANE.(SEE SITE PLAN B)

#### SIDE YARD - setbacks

#### **CORNER LOT**

3.0M (9'-10") WHEN THE VEHICLE ACCESS DOOR OPEN ONTO A FLANKING STREET. (SEE SITE PLAN A)

1.2m (4'-0") WHEN THE VEHICLE ACCESS DOOR DOES NOT OPEN ONTO THE FLANKING STREET.

#### INTERIOR LOT

1.2M (4'-0") FROM ANY PROPERTY LINE. (SEE SITE PLANS B,C,D)

FABRIC COVERED STRUCTURES AND BUILDINGS OR STRUCTURES LESS THAN 9.29m2 (100 ft2) IN FLOOR AREA CAN NOT BE SITUATED LESS THAN 0.6m (2'-0") FROM A SIDE OR REAR SITE LINE.

MAXIMUM FLOOR AREA FOR FABRIC COVERED STRUCTURES IS 22.3m2 (240 ft2).

ALL DETACHED ACCESSORY BUILDINGS OR STRUCTURES SHALL NOT BE SITUATED LESS THAN 1.2m (4'-0") FROM ANY OTHER BUILDING ON THE SITE.