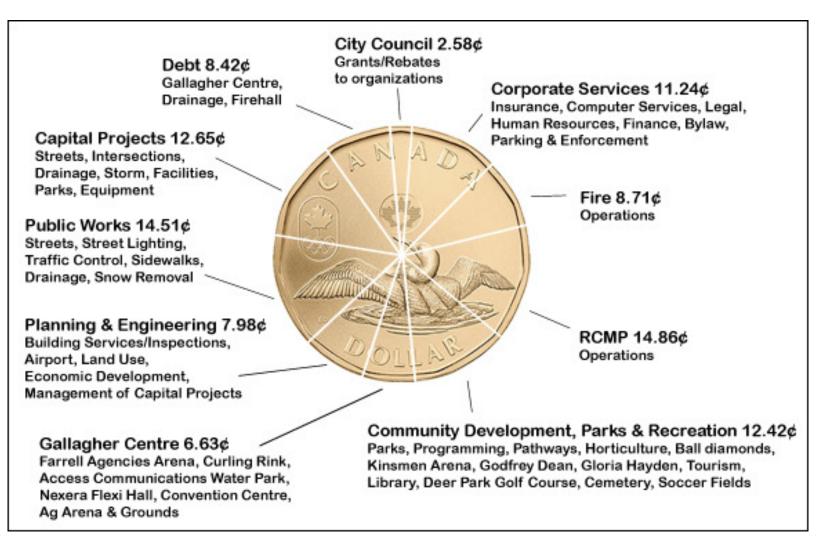

### 3. Pie Chart – Where Does the City of Yorkton's Tax Revenue Go! (Operating & Capital)

Of the \$30,173,000 in revenue \$25,007,000 comes from property owners paying taxes. The pie chart breaks this down into the various departments. Please note that this is not a breakdown of a property owner's tax bill, but rather a breakdown of the \$25,007,000 taxation revenue which funds both operating and capital expenditures.