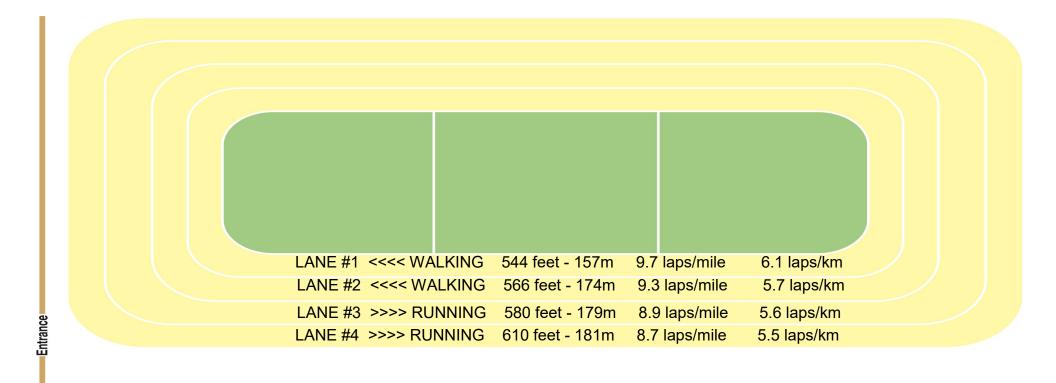

m of 30 people in total are allow in the facility. This includes all walkers and drop in sports participants.
- Maintain social distancing from those not within your household.
- Shared equipment must be cleaned and disinfected after use, even when not visibly dirty.
- · Users are encouraged to bring full water bottles. Bottle filling stations are available. Do not share water bottles with other users.
- Follow directional arrows and traffic flow.
- Dressing rooms are not available for walking track and drop in sports users. Come dressed for your activity. Washrooms are available and cleaned regularly.
- · The Gallagher Centre is committed to enhanced cleaning and disinfecting of common, hightouch surfaces throughout the facility, including areas within the Flexihall.

# **January 2021**



#### **Bleachers**

### **Guest Services Hours:**

Monday, Wednesday & Friday 6:00 am to 9:00 pm; Tuesday & Thursday 8:45 am to 9:00 pm; Saturday 11:45 pm to 9:00 pm; Sunday & Stat Holidays 12:45 pm to 5:00 pm Walking Track Admissions: Preschool (0 to 2 years) Free | Single Admission (3 years and up) \$3.00 Walking Track Packs: 25 Walk Pack \$55.00 | 100 Walk Pack \$215.00 | 200 Walk Pack \$315.00

SUBJECT TO CHANGE WITH NO NOTICE

DUE TO COVID-19
PROTOCOLS / RENTALS

Preregister at cityofyorkton.perfectmind.com