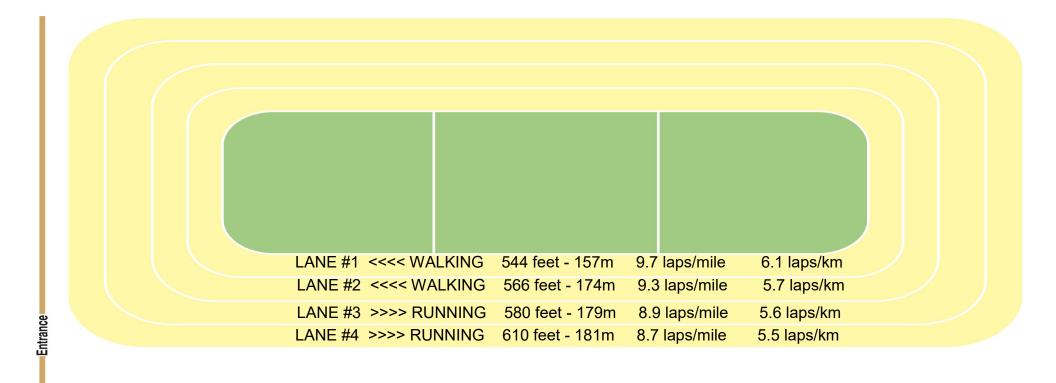

the facility. This includes all walkers and drop in sports participants.
- Maintain social distancing from those not within your household or extended household.
- Shared equipment must be cleaned and disinfected after use, even when not visibly dirty.
- Users are encouraged to bring full water bottles. Bottle filling stations are not available at this time. Do not share water bottles with other users.
- Follow directional arrows and traffic flow.
- Dressing rooms are not available for walking track and drop in sports users. Come dressed for your activity. Washrooms are available and cleaned regularly.
- · The Gallagher Centre is committed to enhanced cleaning and disinfecting of common, hightouch surfaces throughout the facility, including areas within the Flexihall.

# **January 2021**



#### **Bleachers**

### **Guest Services Hours:**

Monday, Wednesday & Friday 6:00 am to 9:00 pm; Tuesday & Thursday 8:45 am to 9:00 pm; Saturday 11:45 pm to 9:00 pm; Sunday & Stat Holidays 12:45 pm to 5:00 pm Walking Track Admissions: Preschool (0 to 2 years) Free | Single Admission (3 years and up) \$3.00 Walking Track Packs: 25 Walk Pack \$55.00 | 100 Walk Pack \$215.00 | 200 Walk Pack \$315.00

SUBJECT TO CHANGE WITH NO NOTICE

DUE TO COVID-19
PROTOCOLS / RENTALS

Preregister at cityofyorkton.perfectmind.com