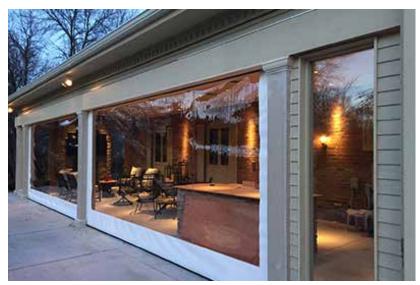

### **NEW DEER PARK CLUBHOUSE**DINING EXPERIENCE

- FOCUS ON FLEXIBLE SPACES WITH 3 DISTINCT AREAS:
  - 1) INTERIOR DINING AREA
  - 2) COVERED DECK
  - 3) UNCOVERED DECK
- CONNECTION TO THEOUTDOORS A PRIORITYSIZED TO ACCOMMODATE
- SIZED TO ACCOMMODATE
  UP TO 200 PEOPLE W/ INDOOR
  COMBINED WITH COVERED
  DECK