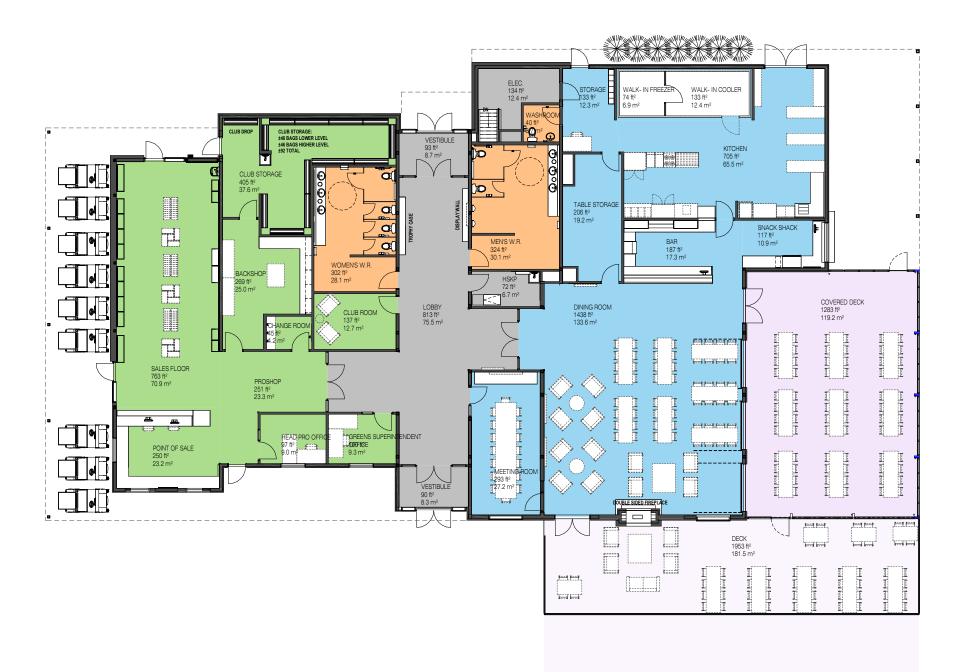

#### **NEW DEER PARK CLUBHOUSE DESIGN UPDATE**

**SEPTEMBER 29, 2021** 

FLOOR PLAN

Circulation + Services

Deck

Hall + Food Services

Pro Shop

Washrooms

**PROSHOP** 

- CLUB STORAGE FOR UP TO 92 **BAGS**
- CLUB DROP AND MOP SINK PROVIDED FOR CLUB WASHING
- IMPROVED SITE LINES AND **SALES FLOOR**

## SNACK SHACK 117 ft<sup>2</sup> 10.9 m<sup>2</sup> COVERED DECK 1283 ft<sup>2</sup> 119.2 m<sup>2</sup> LOBBY 813 ft<sup>2</sup> 75.5 m<sup>2</sup>

### **NEW DEER PARK CLUBHOUSE**DINING EXPERIENCE

- FOCUS ON FLEXIBLE SPACES WITH 3 DISTINCT AREAS:
  - 1) INTERIOR DINING AREA
  - 2) COVERED DECK
  - 3) UNCOVERED DECK
- CONNECTION TO THEOUTDOORS A PRIORITYSIZED TO ACCOMMODATE
- SIZED TO ACCOMMODATE
  UP TO 200 PEOPLE W/ INDOOR
  COMBINED WITH COVERED
  DECK