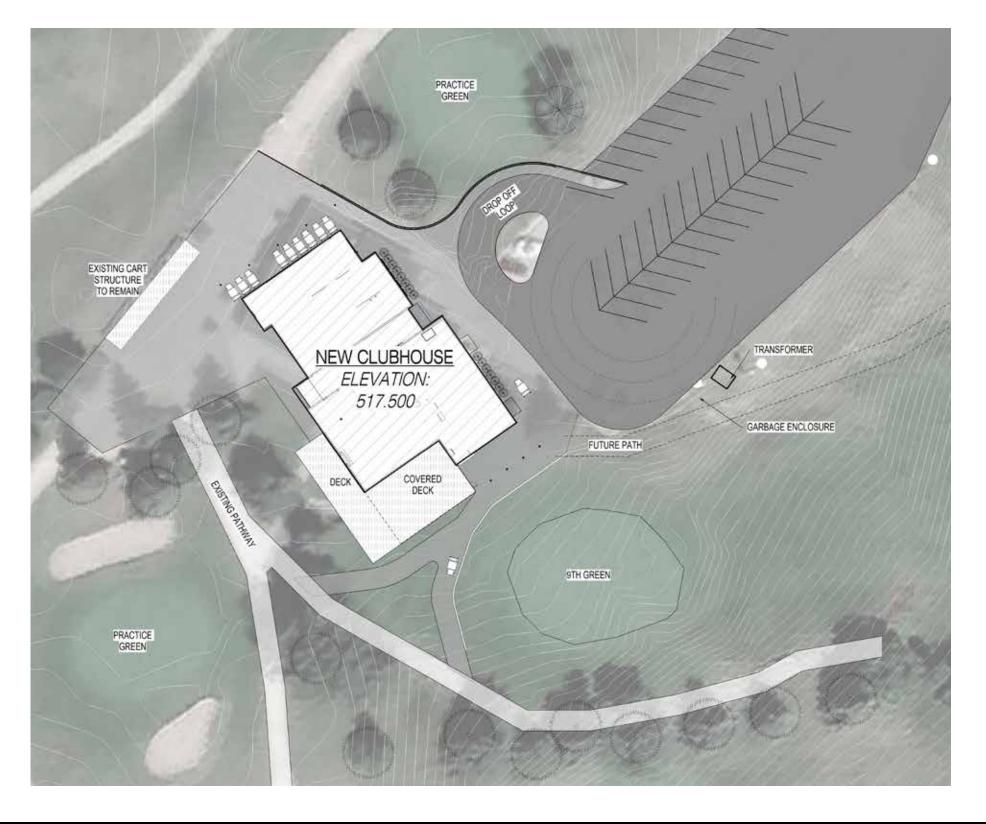

SEPTEMBER 29, 2021** 







FLOOR PLAN





Circulation + Services

Deck

Hall + Food Services

Pro Shop

Washrooms







**PROSHOP** 



- CLUB STORAGE FOR UP TO 92 **BAGS**
- CLUB DROP AND MOP SINK PROVIDED FOR CLUB WASHING
- IMPROVED SITE LINES AND **SALES FLOOR**











## SNACK SHACK 117 ft<sup>2</sup> 10.9 m<sup>2</sup> COVERED DECK 1283 ft<sup>2</sup> 119.2 m<sup>2</sup> LOBBY 813 ft<sup>2</sup> 75.5 m<sup>2</sup>

### **NEW DEER PARK CLUBHOUSE**DINING EXPERIENCE

- FOCUS ON FLEXIBLE SPACES WITH 3 DISTINCT AREAS:
  - 1) INTERIOR DINING AREA
  - 2) COVERED DECK
  - 3) UNCOVERED DECK
- CONNECTION TO THEOUTDOORS A PRIORITYSIZED TO ACCOMMODATE
- SIZED TO ACCOMMODATE
  UP TO 200 PEOPLE W/ INDOOR
  COMBINED WITH COVERED
  DECK













#### INTERIOR FINISHES









SITE PLAN









SITE PLAN









# METAL ROOF



#### **NEW DEER PARK CLUBHOUSE** EXTERIOR DESIGN + FORM

















#### EXTERIOR DESIGN + FORM









#### EXTERIOR DESIGN + FORM