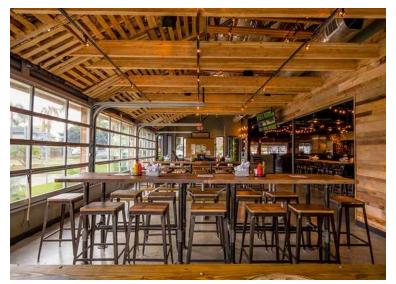

### **NEW DEER PARK CLUBHOUSE**DINING EXPERIENCE

- FOCUS ON FLEXIBLE SPACES WITH 3 DISTINCT AREAS:
  - 1) INTERIOR DINING AREA
  - 2) COVERED DECK
  - 3) UNCOVERED DECK
- CONNECTION TO THEOUTDOORS A PRIORITYSIZED TO ACCOMMODATE
- SIZED TO ACCOMMODATE
  UP TO 200 PEOPLE W/ INDOOR
  COMBINED WITH COVERED
  DECK