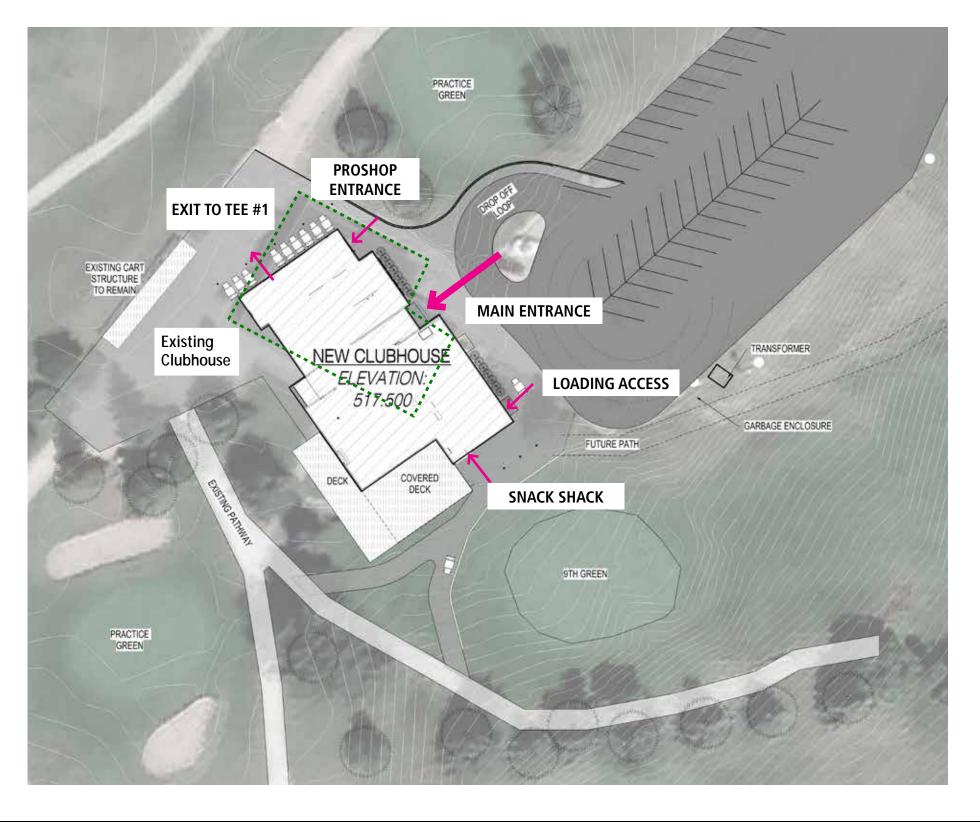

**PROSHOP** 

- CLUB STORAGE FOR UP TO 92 **BAGS**
- CLUB DROP AND MOP SINK PROVIDED FOR CLUB WASHING
- IMPROVED SITE LINES AND **SALES FLOOR**

## SNACK SHACK 117 ft<sup>2</sup> 10.9 m<sup>2</sup> COVERED DECK 1283 ft<sup>2</sup> 119.2 m<sup>2</sup> LOBBY 813 ft<sup>2</sup> 75.5 m<sup>2</sup>

### **NEW DEER PARK CLUBHOUSE**DINING EXPERIENCE

- FOCUS ON FLEXIBLE SPACES WITH 3 DISTINCT AREAS:
  - 1) INTERIOR DINING AREA
  - 2) COVERED DECK
  - 3) UNCOVERED DECK
- CONNECTION TO THEOUTDOORS A PRIORITYSIZED TO ACCOMMODATE
- SIZED TO ACCOMMODATE
  UP TO 200 PEOPLE W/ INDOOR
  COMBINED WITH COVERED
  DECK