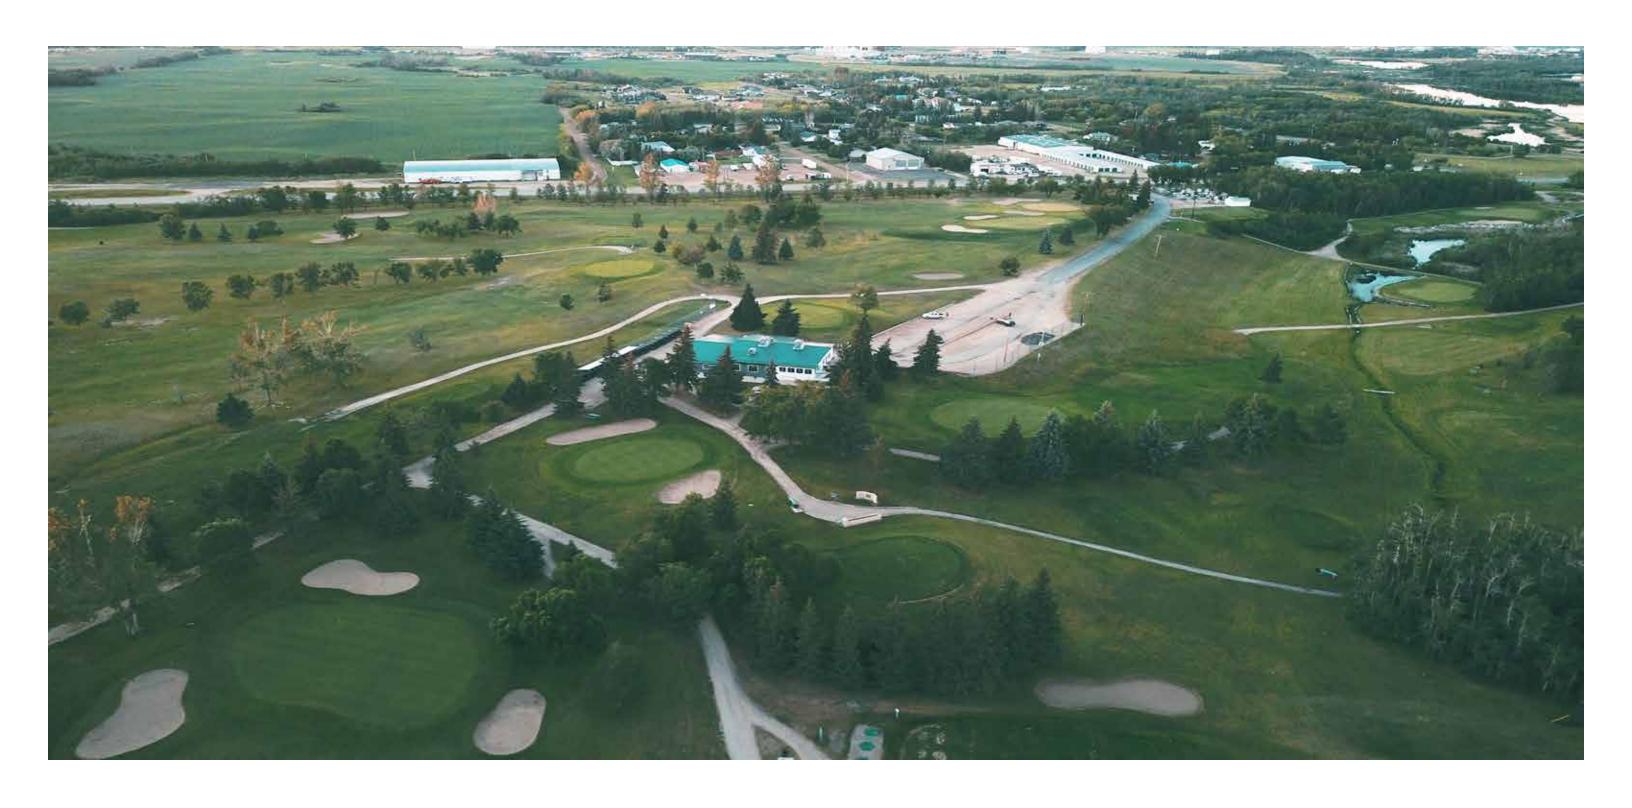

#### **NEW DEER PARK CLUBHOUSE DESIGN UPDATE**

**SEPTEMBER 29, 2021** 







FLOOR PLAN





Circulation + Services

Deck

Hall + Food Services

Pro Shop

Washrooms







**PROSHOP** 



- CLUB STORAGE FOR UP TO 92 **BAGS**
- CLUB DROP AND MOP SINK PROVIDED FOR CLUB WASHING
- IMPROVED SITE LINES AND **SALES FLOOR**











## SNACK SHACK 117 ft<sup>2</sup> 10.9 m<sup>2</sup> COVERED DECK 1283 ft<sup>2</sup> 119.2 m<sup>2</sup> LOBBY 813 ft<sup>2</sup> 75.5 m<sup>2</sup>

### **NEW DEER PARK CLUBHOUSE**DINING EXPERIENCE

- FOCUS ON FLEXIBLE SPACES WITH 3 DISTINCT AREAS:
  - 1) INTERIOR DINING AREA
  - 2) COVERED DECK
  - 3) UNCOVERED DECK
- CONNECTION TO THEOUTDOORS A PRIORITYSIZED TO ACCOMMODATE
- SIZED TO ACCOMMODATE
  UP TO 200 PEOPLE W/ INDOOR
  COMBINED WITH COVERED
  DECK