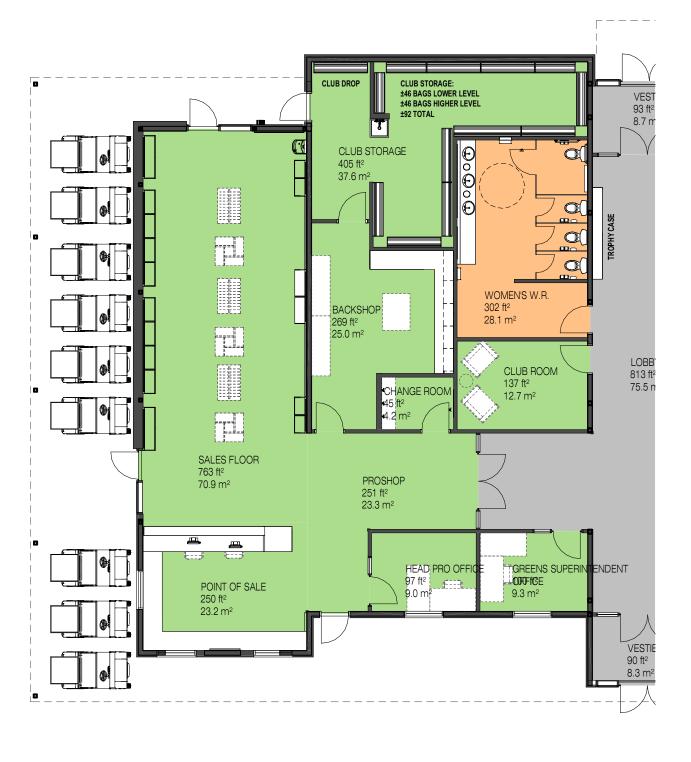

#### **NEW DEER PARK CLUBHOUSE DESIGN UPDATE**

**SEPTEMBER 29, 2021** 

FLOOR PLAN

Circulation + Services

Deck

Hall + Food Services

Pro Shop

Washrooms

**PROSHOP** 

- CLUB STORAGE FOR UP TO 92 **BAGS**
- CLUB DROP AND MOP SINK PROVIDED FOR CLUB WASHING
- IMPROVED SITE LINES AND **SALES FLOOR**

## SNACK SHACK 117 ft<sup>2</sup> 10.9 m<sup>2</sup> COVERED DECK 1283 ft<sup>2</sup> 119.2 m<sup>2</sup> LOBBY 813 ft<sup>2</sup> 75.5 m<sup>2</sup>