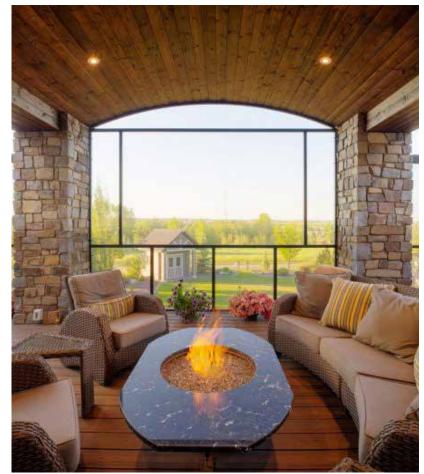

### **NEW DEER PARK CLUBHOUSE**DINING EXPERIENCE

- FOCUS ON FLEXIBLE SPACES WITH 3 DISTINCT AREAS:
  - 1) INTERIOR DINING AREA
  - 2) COVERED DECK
  - 3) UNCOVERED DECK
- CONNECTION TO THEOUTDOORS A PRIORITYSIZED TO ACCOMMODATE
- SIZED TO ACCOMMODATE
  UP TO 200 PEOPLE W/ INDOOR
  COMBINED WITH COVERED
  DECK